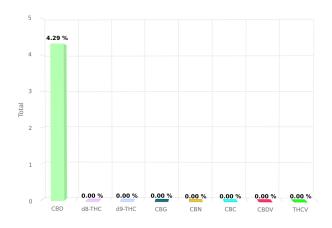

## **CERTIFICATE OF ANALYSIS**

Total THC and CBD is defined as the total potential of all Δ9 THC and CBD in the product, assuming 100% decarboxylation.

| CANNABINOIDS ANALYSIS |         |        |         |
|-----------------------|---------|--------|---------|
| CBD                   | 4.287 % | d8-THC | 0.000 % |
| d9-THC                | 0.000 % | CBG    | 0.000 % |
| CBN                   | 0.000 % | CBC    | 0.000 % |
| CBDV                  | 0.000 % | THCV   | 0.000 % |