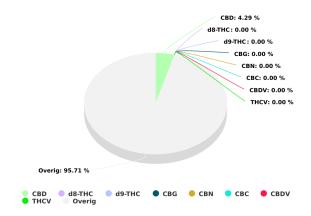

## **CERTIFICATE OF ANALYSIS**

Total THC and CBD is defined as the total potential of all Δ9 THC and CBD in the product, assuming 100% decarboxylation.

| CANNABINOIDS ANALYSIS |         |        |         |
|-----------------------|---------|--------|---------|
| CBD                   | 4.287 % | d8-THC | 0.000 % |
| d9-THC                | 0.000 % | CBG    | 0.000 % |
| CBN                   | 0.000 % | CBC    | 0.000 % |
| CBDV                  | 0.000 % | THCV   | 0.000 % |